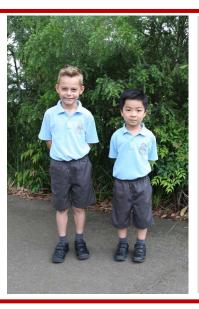

# SUMMER

- Grey shorts
- Blue short sleeved polo shirt with school logo
- Grey socks with black leather school shoes

 Maroon and white check tunic