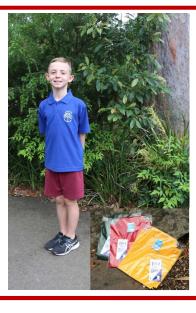

### **SPORTS HOUSE SHIRT**

- Short sleeved polo shirt with school logo in house colour
- Red (Rosellas)
- Green (Lorikeets)
- Blue (Kookaburras)
- Yellow (Cockatoos)