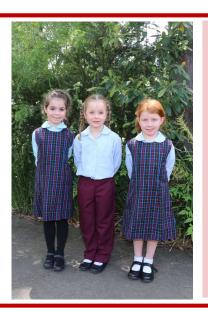

# WINTER

- Long grey pants
- Blue long sleeved polo shirt with school logo
- Grey socks with black leather school shoes

- Blue, maroon and white check tunic
   OR
- Maroon long pants
- Blue long sleeve blouse (peter pan collar)
- Black tights or white socks with black leather school shoes