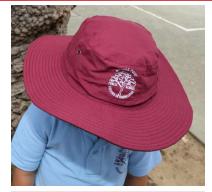

### **PACKS**

Fleecy zip jacket with embroidered school logo

Winter weight jacket

Broad brim hat

School bag Flap can be removed for name embroidery

**Excursion Bag** Used for excursions

Library bag Used weekly to carry and protect Library books