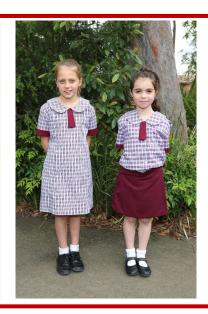

# SUMMER

- Grey shorts
- Blue short sleeved polo shirt with school logo
- Grey socks with black leather school shoes

 Maroon and white check tunic

### OR

- Maroon skort with maroon and white check blouse
- White socks with black leather school shoes