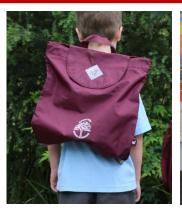

### **PACKS**

Fleecy zip jacket with embroidered school logo

Winter weight jacket

Broad brim hat

School bag Flap can be removed for name embroidery

**Excursion Bag** Used for excursions

Library bag Used weekly to carry and protect Library books

### **CONTENTS**

- School backpack with embroidered logo
- School excursion bag with logo

- Library bag with school logo
- Lunch order bag
- Art smock