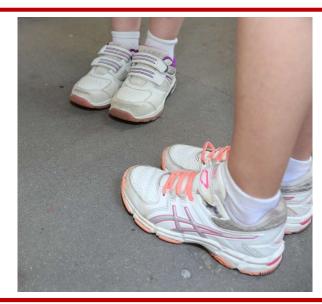

or white socks with black leather school shoes

### Alfords Point Public School - Uniform

### Uniforms are available from: Alfords Point Public School Uniform Shop (located in the school hall)

Open every second Wednesday 8.30am - 9am. Online ordering available via School24.net.au cash, credit card and cheques (made payable to Alfords Point Public School P&C

# SPORTS





### **UNISEX**

- White short sleeved polo shirt with school logo
- Maroon shorts
  OR
- Maroon skirt
- White socks



### **WINTER**

- White long sleeved polo shirt with school logo
- Maroon tracksuit pants
- White socks

## SPORTS



### **SPORTS HOUSE SHIRT**

- Short sleeved polo shirt with school logo in house colour
- Red (Rosellas)
- Green (Lorikeets)
- Blue (Kookaburras)
- Yellow (Cockatoos)

### SPORTS SHOES



### **PACKS**



Fleecy zip jacket with embroidered school logo



Winter weight jacket



Broad brim hat





School bag Flap can be removed for name embroidery



**Excursion Bag** Used for excursions



Library bag Used weekly to carry and protect Library books

### **CONTENTS**

- School backpack with embroidered logo
- School excursion bag with logo

- Library bag with school logo
- Lunch order bag
- Art smock