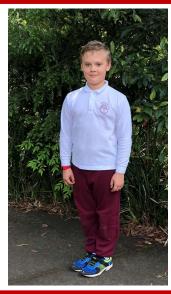

# WINTER

- Long grey pants
- Blue long sleeved polo shirt with school logo
- Grey socks with black leather school shoes

- Blue, maroon and white check tunic
   OR
- Maroon long pants
- Blue long sleeve blouse (peter pan collar)
- Black tights or white socks with black leather school shoes