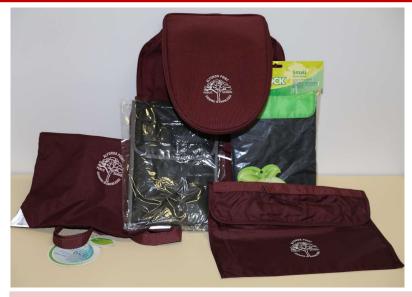

### **PACKS**

Fleecy zip jacket with embroidered school logo

Winter weight jacket

Broad brim hat

School bag Flap can be removed for name embroidery

**Excursion Bag** Used for excursions

Library bag Used weekly to carry and protect Library books

### **CONTENTS**

- School backpack with embroidered logo
- School excursion bag with logo

- Library bag with school logo
- Lunch order bag
- Art smock