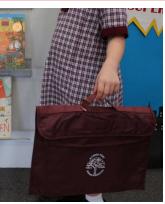

### **PACKS**

Fleecy zip jacket with embroidered school logo

Winter weight jacket

Broad brim hat

School bag Flap can be removed for name embroidery

**Excursion Bag** Used for excursions

Library bag Used weekly to carry and protect Library books

### **CONTENTS**

- School backpack with embroidered logo
- School excursion bag with logo

- Library bag with school logo
- Lunch order bag
- Art smock