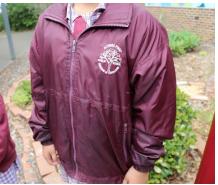

### **PACKS**

Fleecy zip jacket with embroidered school logo

Winter weight jacket

Broad brim hat

School bag Flap can be removed for name embroidery

**Excursion Bag** Used for excursions

Library bag Used weekly to carry and protect Library books