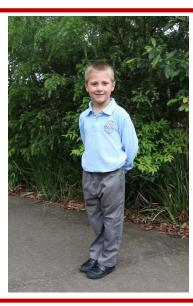

# WINTER

- Long grey pants
- Blue long sleeved polo shirt with school logo
- Grey socks with black leather school shoes

- Blue, maroon and white check tunic
   OR
- Maroon long pants
- Blue long sleeve blouse (peter pan collar)
- Black tights or white socks with black leather school shoes