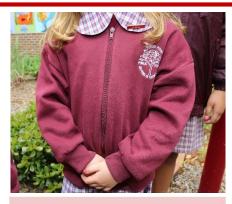

### **PACKS**

Fleecy zip jacket with embroidered school logo

Winter weight jacket

Broad brim hat

School bag Flap can be removed for name embroidery

**Excursion Bag** Used for excursions

Library bag Used weekly to carry and protect Library books